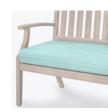

## arezzo

Bench Seat Cushion

## Bench Seat Cushion

The Arezzo Bench single cushion seat features Kwik Dry construction allowing moisture to flow through and dry quickly. Sized for two and a smaller footprint than a traditional love seat, it is easily integrated into a healing garden, along a walking path or on a patio or lanai.

Model: AREBO 47W 24.5D 40H 42.5SW 19.5SD 19SH 26AH