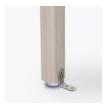

**Optional Throw Pillows** Available with a pair of throw pillows.

Replacement Cushions
Please contact a
sales associate to
purchase additional
or replacement cushions.

Optional Floor Mounting
A set of 4 L-shaped
brackets and 8 screws
to secure the brackets
to the product are
provided. Screws to
attach brackets to the
floor are not included.