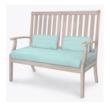

## arezzo

Bench Seat Cushion

## Bench Seat Cushion

The Arezzo Bench single cushion seat features Kwik Dry construction allowing moisture to flow through and dry quickly. Sized for two and a smaller footprint than a traditional love seat, it is easily integrated into a healing garden, along a walking path or on a patio or lanai.

Model: AREBO 47W 24.5D 40H 42.5SW 19.5SD 19SH 26AH