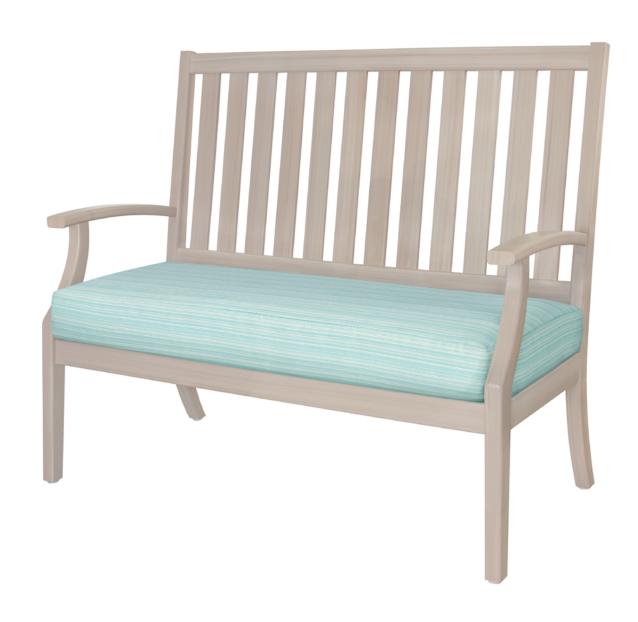

## arezzo

Bench Seat Cushion

## Bench Seat Cushion

The Arezzo Bench single cushion seat features Kwik Dry construction allowing moisture to flow through and dry quickly. Sized for two and a smaller footprint than a traditional love seat, it is easily integrated into a healing garden, along a walking path or on a patio or lanai.

Model: AREBO 47W 24.5D 40H 42.5SW 19.5SD 19SH 26AH