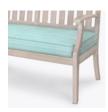

## arezzo

Bench Seat Cushion

## Bench Seat Cushion

The Arezzo Bench single cushion seat features Kwik Dry construction allowing moisture to flow through and dry quickly. Sized for two and a smaller footprint than a traditional love seat, it is easily integrated into a healing garden, along a walking path or on a patio or lanai.

Model: AREBO 47W 24.5D 40H 42.5SW 19.5SD 19SH 26AH