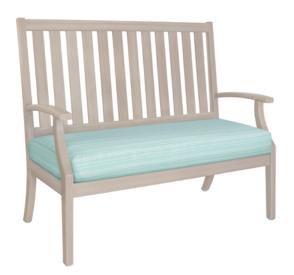

## arezzo

Bench Seat Cushion

## Bench Seat Cushion

The Arezzo Bench single cushion seat features Kwik Dry construction allowing moisture to flow through and dry quickly. Sized for two and a smaller footprint than a traditional love seat, it is easily integrated into a healing garden, along a walking path or on a patio or lanai.

Model: AREBO 47W 24.5D 40H 42.5SW 19.5SD 19SH 26AH